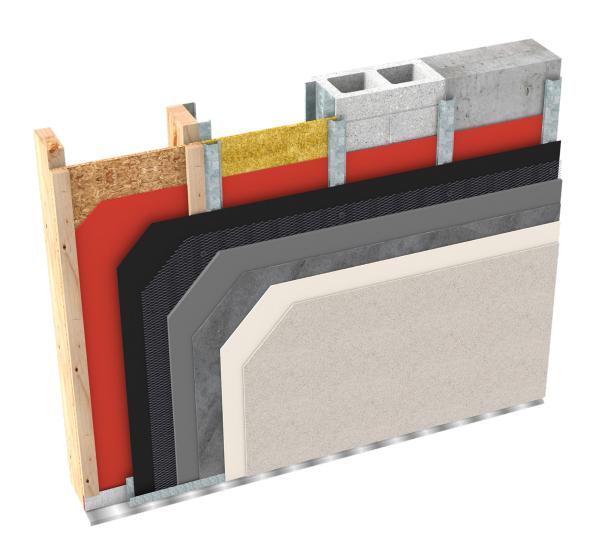

#### Traditional Metal Lath Reinforced Stucco **Durex**® System - Drained & Vented Stucco Wall-Rainscreen

Mechanically Fastened

Compliant

**Building Code** Non-Combustible

Protect. Enhance. Outperform.