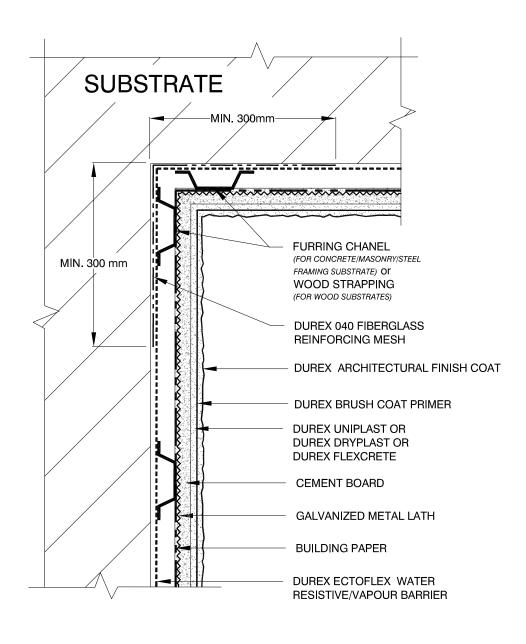

SWRS-WHD-01

Durabond details are offered to assist in the development of project specific details; principles and variables incorporated in all details are the sole responsibility of the project professional(s).