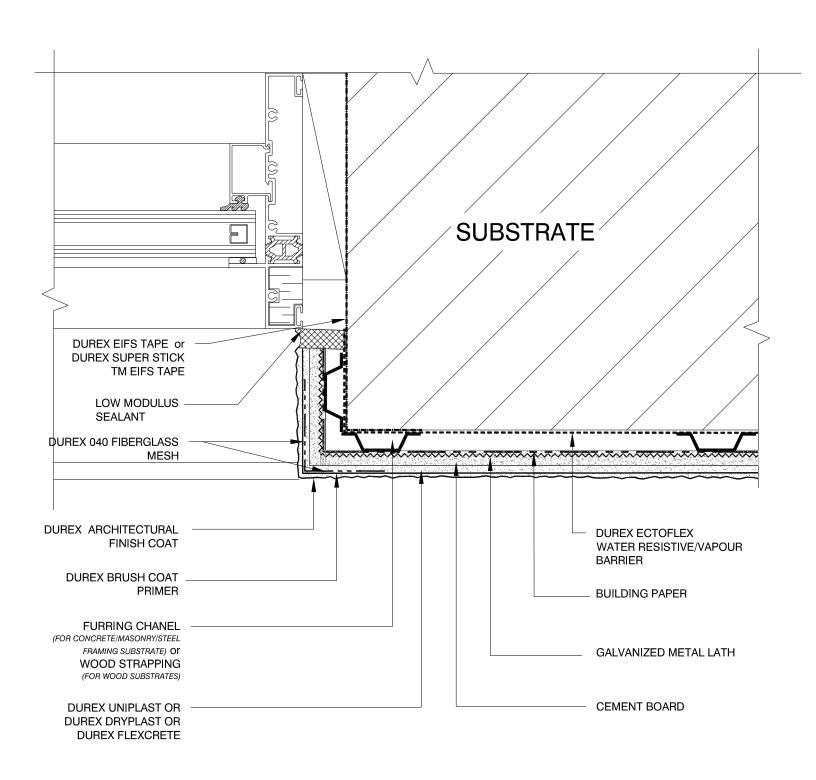

ompliant



**Building Code** Non-Combustible

Protect. Enhance. Outperform.



#### **Durex**® Stucco Wall Rainscreen





Durabond details are offered to assist in the development of project specific details; principles and variables incorporated in all details are the sole responsibility of the project professional(s).

System Isometric & Components













Durabond details are offered to assist in the development of project specific details; principles and variables incorporated in all details are the sole responsibility of the project professional(s).

SWRS-WHD-01





Durabond details are offered to assist in the development of project specific details; principles and variables incorporated in all details are the sole responsibility of the project professional(s).

SWRS-WSL-01





Durabond details are offered to assist in the development of project specific details; principles and variables incorporated in all details are the sole responsibility of the project professional(s).

SWRS-WJM-01









#### HORIZONTAL EXPANSION JOINT