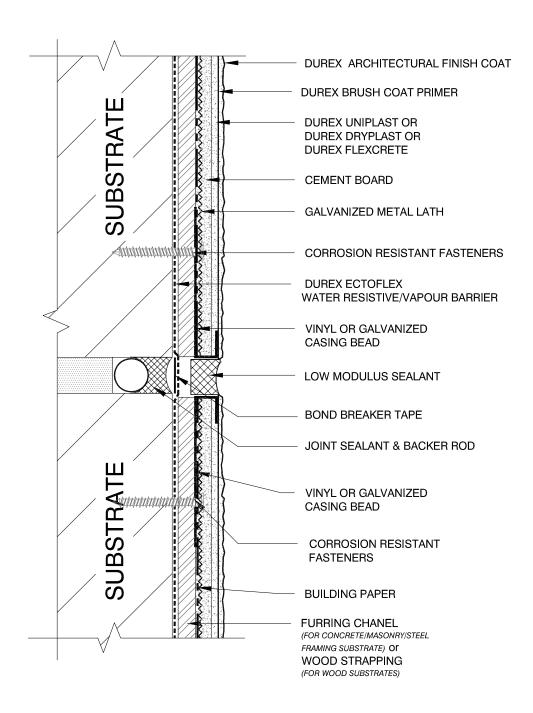

SWRS-WSL-01

Durabond details are offered to assist in the development of project specific details; principles and variables incorporated in all details are the sole responsibility of the project professional(s).